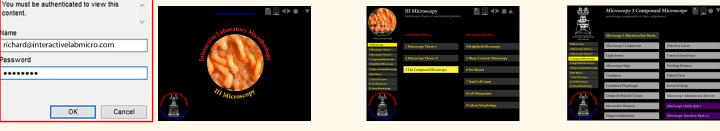

User Authentication
Authentication required.

(Steps 10.6) *ILMS2024* downloads are zipped (compressed) files for transfer from one computer to another. Zipped files must be unzipped (extracted or uncompressed). On a PC, open zipped files with Windows Explorer. You will need to specify where to store ILMS files so that you can readlity find them. Save your *ILMS* files in "Documents", although you could create a new *ILMS* folder which would be preferable.

(Step 10.7) Select an unzipped *ILMS* PDF document (e.g., III Microscopy). The FileOPen User Authentication box will appear. Input your username & password. Your username is your college email address. Be careful with your FileOpen password: do not confuse lowercase letters with numbers. Allow 30–60 minutes for the FileOpen server to complete your registration. You will need to login only once.